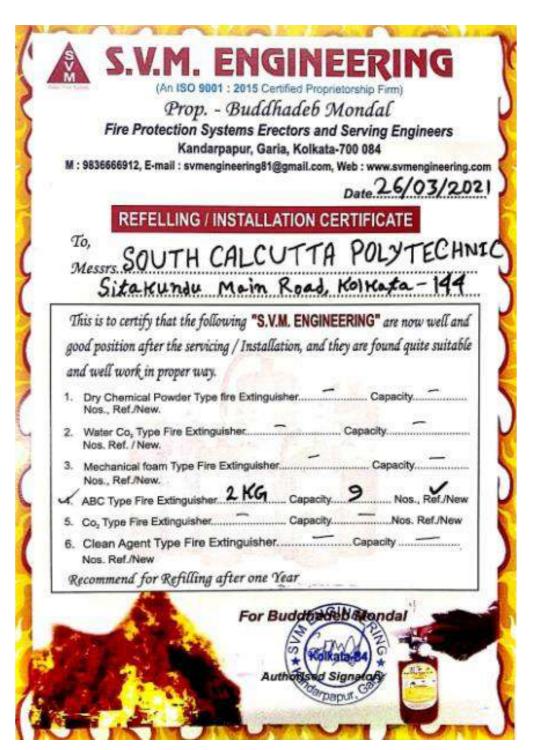

REGD. ARCHITECT REGN. NO-CA/89/12363

· Fire and Safety Certificate

- · Hostel Facilities: Yes, Only for Boys.
- Library

| Dept. Name  | Total Number of Books available | Books issued per student |
|-------------|---------------------------------|--------------------------|
| CIVIL       | 1635                            | 4 Books                  |
| MECHANICAL  | 1672                            | 4 Books                  |
| ELECTRICAL  | 856                             | 4 Books                  |
| ELECTRONICS | 840                             | 4 Books                  |
| COMPUTER    | 753                             | 4 Books                  |
| BASIC SC.   | 3066                            | 4 Books                  |